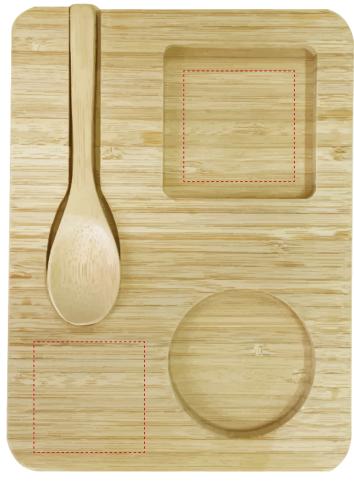

# B137 - Aubrey Coffee/Tea Set

| Product Colour/s (Please specify product colour/s here) | Product Size Cup 104mm L x 75mm D x 63mm H Spoon 30mm W x 130mm H Base 140mm W x 190mm L | Actual Print Size (Please specify actual print size here) |
|---------------------------------------------------------|------------------------------------------------------------------------------------------|-----------------------------------------------------------|
| Print colour/s                                          | Print Method                                                                             |                                                           |
| (Please specify                                         | Option A: Laser Engrave: 45mm W x 45mm H                                                 |                                                           |
| print colour/s here)                                    | Option B:Laser Engrave: 45mm W x 45mm H                                                  |                                                           |
|                                                         |                                                                                          |                                                           |

### ARTWORK (65% approx.)

NEW/REPEAT ORDER/REDO/BACK ORDER